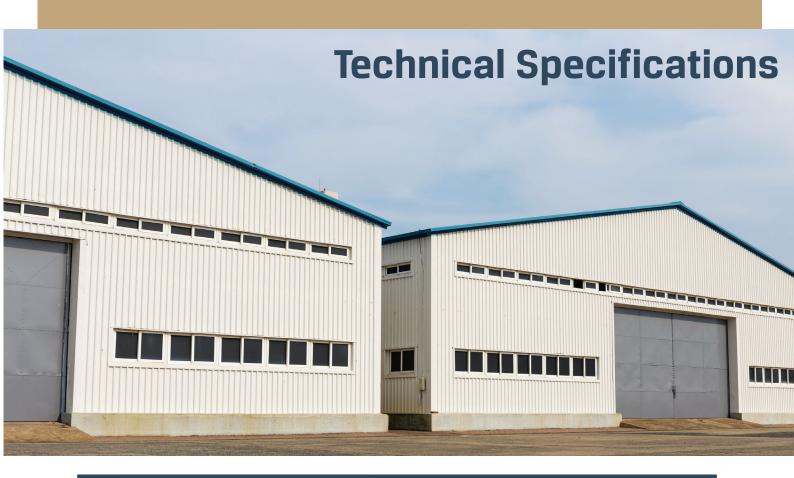

Company Profile

Increase safety, efficiency and customer satisfaction with **Shivlabhi Global Logistics** 

An ISO 9001:2015 Certified

| #No | Section                      | Description                                                                    |
|-----|------------------------------|--------------------------------------------------------------------------------|
| 1.  | Building Clear Height        | 10m at eaves side, 15.5m at Centre                                             |
| 2.  | Structure                    | PEB Steel Building                                                             |
| 3.  | Roofing Material             | 550 MPA Bare Galvalume                                                         |
| 4.  | Skylight Panel               | 4% with Polycarbonate Sheet                                                    |
| 5.  | Building Ventilation         | Air changes as per NBC requirement Roof<br>Monitor at Roof Level 6 Air Changes |
| 6.  | Canopy                       | 5.0m                                                                           |
| 7.  | Loading Dock Height          | 1.2m / 4Feet                                                                   |
| 8.  | Floor Load Capacity          | 6 Ton / M2                                                                     |
| 9.  | Windows in Perimeter Wall    | N / A                                                                          |
| 10. | Dock Doors Numbers & Type    | 17 numbers, MS rolling shutter                                                 |
| 11. | Dock Door Width & Height     | 2.4m (width) x 3.5m (height)                                                   |
| 12. | External Ramp for MHE Moment | Available                                                                      |
| 13. | External Fire Hydrant Line   | Available                                                                      |
| 14. | Fire Extinguisher            | Available                                                                      |
| 15. | Electrician Connection       | Connected Load 320 KW                                                          |