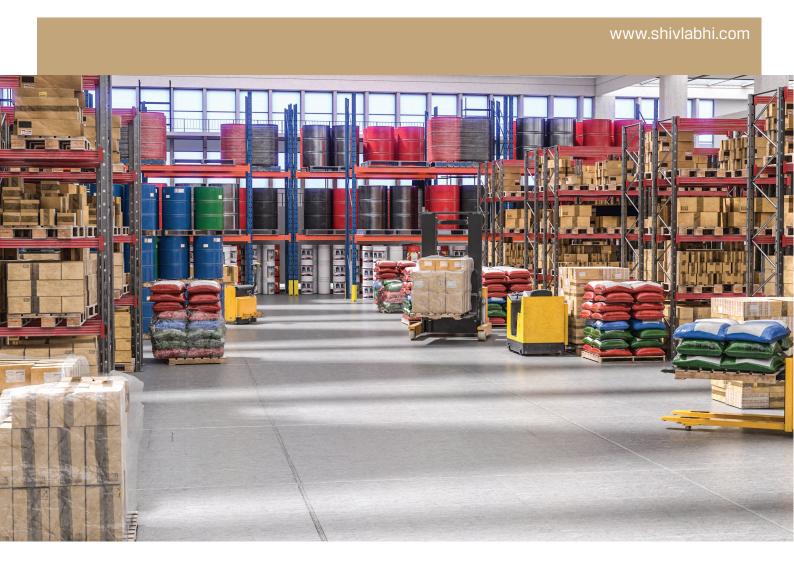

Company Profile

Increase safety, efficiency and customer satisfaction with **Shivlabhi Global Logistics** 

An ISO 9001:2015 Certified

| #No | Section                      | Description                                                                    |
|-----|------------------------------|--------------------------------------------------------------------------------|
| 1.  | Building Clear Height        | 10m at eaves side, 15.5m at Centre                                             |
| 2.  | Structure                    | PEB Steel Building                                                             |
| 3.  | Roofing Material             | 550 MPA Bare Galvalume                                                         |
| 4.  | Skylight Panel               | 4% with Polycarbonate Sheet                                                    |
| 5.  | Building Ventilation         | Air changes as per NBC requirement Roof<br>Monitor at Roof Level 6 Air Changes |
| 6.  | Canopy                       | 5.0m                                                                           |
| 7.  | Loading Dock Height          | 1.2m / 4Feet                                                                   |
| 8.  | Floor Load Capacity          | 6 Ton / M2                                                                     |
| 9.  | Windows in Perimeter Wall    | N / A                                                                          |
| 10. | Dock Doors Numbers & Type    | 17 numbers, MS rolling shutter                                                 |
| 11. | Dock Door Width & Height     | 2.4m (width) x 3.5m (height)                                                   |
| 12. | External Ramp for MHE Moment | Available                                                                      |
| 13. | External Fire Hydrant Line   | Available                                                                      |
| 14. | Fire Extinguisher            | Available                                                                      |
| 15. | Electrician Connection       | Connected Load 320 KW                                                          |